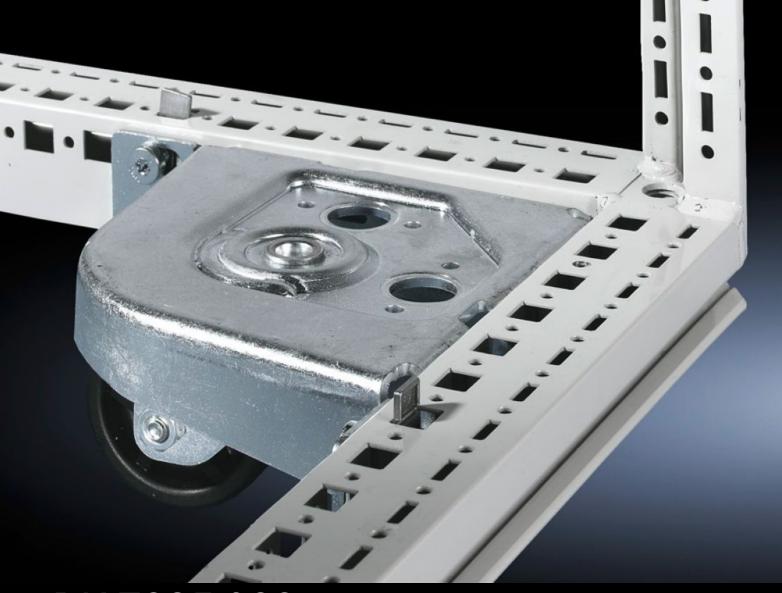

## DK 7825.900 - Transport kit for TS IT, TX CableNet

Transport kit, for TS.

## **Features**

| Model No.                                 | DK 7825.900                                                       |
|-------------------------------------------|-------------------------------------------------------------------|
| Supply includes                           | 4 castors (2 of which steerable) including assembly parts         |
| To fit                                    | Enclosure type: TS IT Enclosure type: TX CableNet                 |
| Clearande floor                           | 40 mm                                                             |
| Note                                      | Only for enclosures without gland plates and base tray/base mount |
| Max. load capacity (static) per component | 250 kg                                                            |
| Packs of                                  | 4 pc(s).                                                          |
| Weight/pack                               | 6.42 kg                                                           |
| Customs tariff number                     | 83024900                                                          |
| EAN                                       | 4028177234086                                                     |
| E-Number Sweden                           | E7239966                                                          |
| ETIM 7.0                                  | EC002625                                                          |
| ECLASS 8.0                                | 27189234                                                          |
|                                           |                                                                   |